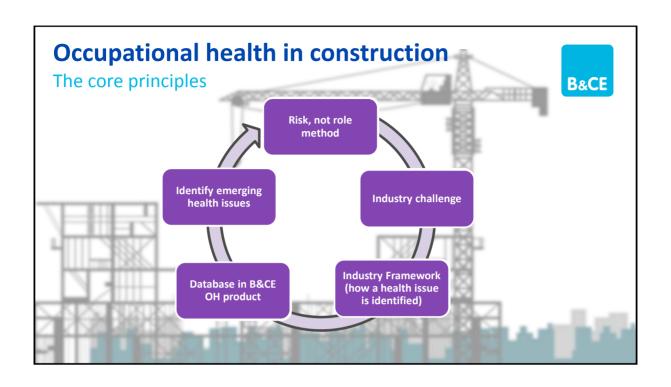

## What is occupational health? Occupational health: The protection and promotion of the health and wellbeing of people at work • Effect of health on work E.g. diabetes, musculoskeletal issues, high blood pressure, eyesight • Effect of work on health E.g. NIHL, asthma, eczema, dermatitis, HAVS • Promotion of good health E.g. healthy lifestyle, work/life balance