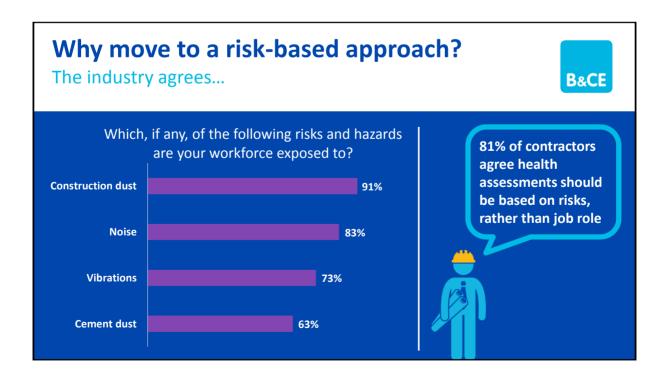

## The list of complex actions an employer must take frequency Neath and Selen; a Was ex. At 3974 Many Selection of Health and Selen; a Was ex. At 3974 Many Selection of Health and Selen; a Was ex. At 3974 Many Selection of Health and Selen; a Was ex. At 3974 Many Selection of Health and Selen; a Was ex. At 3974 Many Selection of Health and Selen; a Was ex. At 3974 Many Selection of Health and Selen; a Was ex. At 3974 Many Selection of Health and Selen; a Was ex. At 3974 Many Selection of Health and Selen; a Was ex. At 3974 Many Selection of Health and Selen; a Was ex. At 3974 Many Selection of Health and Selen; a Was ex. At 3974 Many Selection of Health and Selen; a Was ex. At 3974 Many Selection of Health and Selen; a Was ex. At 3974 Many Selection of Health and Selen; a Was ex. At 3974 Many Selection of Health and Selen; a Was ex. At 3974 Many Selection of Health Selection of