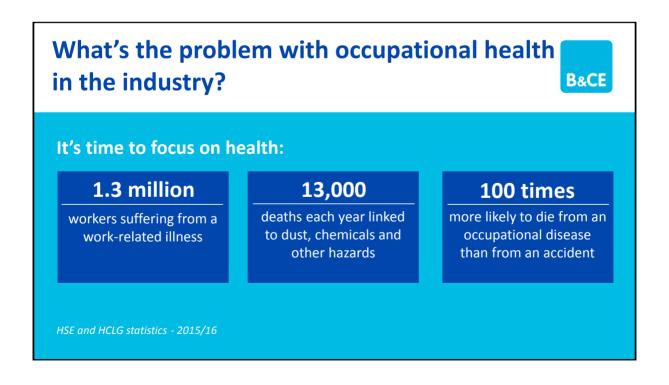

## What is occupational health? Occupational health: The protection and promotion of the health and wellbeing of people at work • Effect of health on work E.g. diabetes, musculoskeletal issues, high blood pressure, eyesight • Effect of work on health E.g. NIHL, asthma, eczema, dermatitis, HAVS • Promotion of good health E.g. healthy lifestyle, work/life balance