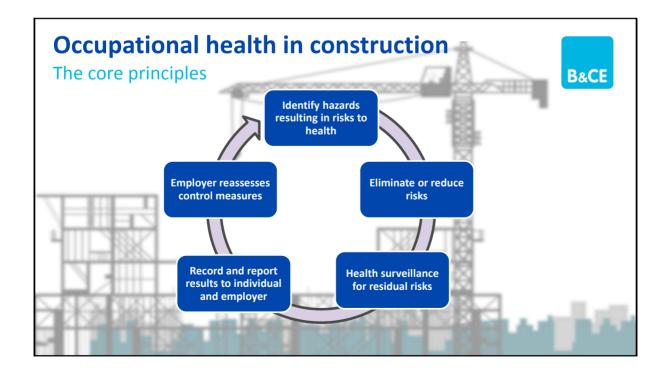

## The list of complex actions an employer must take frequency Neath and Selen; a Was ex. At 3974 Many Selection of Health and Selen; a Was ex. At 3974 Many Selection of Health and Selen; a Was ex. At 3974 Many Selection of Health and Selen; a Was ex. At 3974 Many Selection of Health and Selen; a Was ex. At 3974 Many Selection of Health and Selen; a Was ex. At 3974 Many Selection of Health and Selen; a Was ex. At 3974 Many Selection of Health and Selen; a Was ex. At 3974 Many Selection of Health and Selen; a Was ex. At 3974 Many Selection of Health and Selen; a Was ex. At 3974 Many Selection of Health and Selen; a Was ex. At 3974 Many Selection of Health and Selen; a Was ex. At 3974 Many Selection of Health and Selen; a Was ex. At 3974 Many Selection of Health and Selen; a Was ex. At 3974 Many Selection of Health and Selen; a Was ex. At 3974 Many Selection of Health Selection of